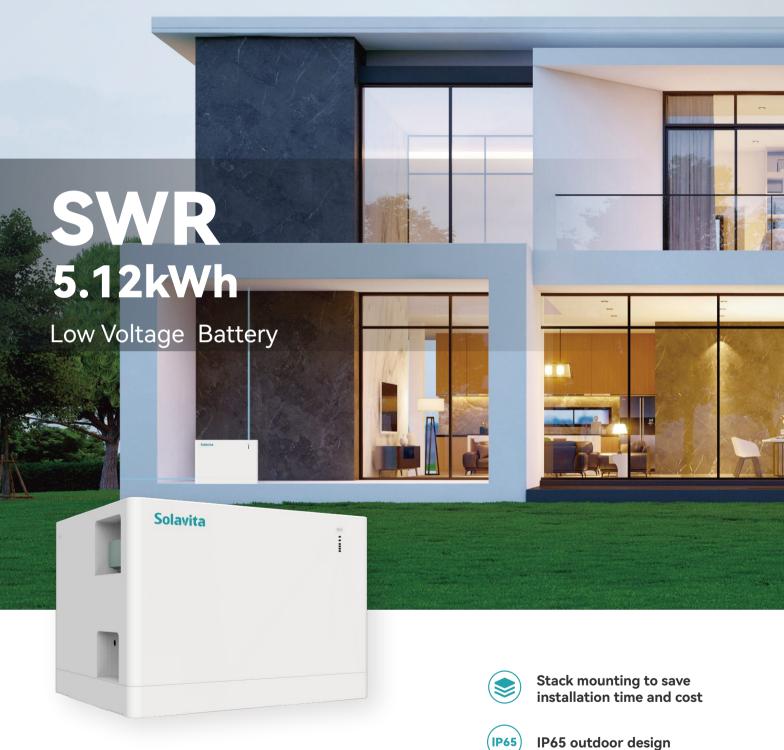

## Solavita

**MODEL** 

SWR5120-L1

90% discharge depth

Small size, light weight, easier to carry and install

| Model                             | SWR5120-L1                   |
|-----------------------------------|------------------------------|
| Features                          |                              |
| Battery Module Type               | Lithium Iron Phosphate (LFP) |
| Total energy [kWh]                | 5.12                         |
| Usable Capacity(90%DOD) [kWh]     | 4.608                        |
| Rated Voltage [V]                 | 51.2                         |
| Operating Voltage Range [V]       | 45.6~56.16                   |
| Recommended Discharge Current [A] | 50                           |
| Battery Roundtrip Efficiency      | > 95%                        |
| Recommended Depth of Discharge    | 90%                          |

| General Data           |               |
|------------------------|---------------|
| Dimensions(W*H*D) [mm] | 360*652*198.5 |
| Weight [kg]            | 57            |

| Certification     |                                                  |
|-------------------|--------------------------------------------------|
| Safety Regulation | IEC62916, IEC62040-1, IEC63056, VDE2510, CE, CEC |
| EMC               | EC61000-6-2/4                                    |
| Deliveries        | UN38.3                                           |
| Protection Level  | IP65                                             |